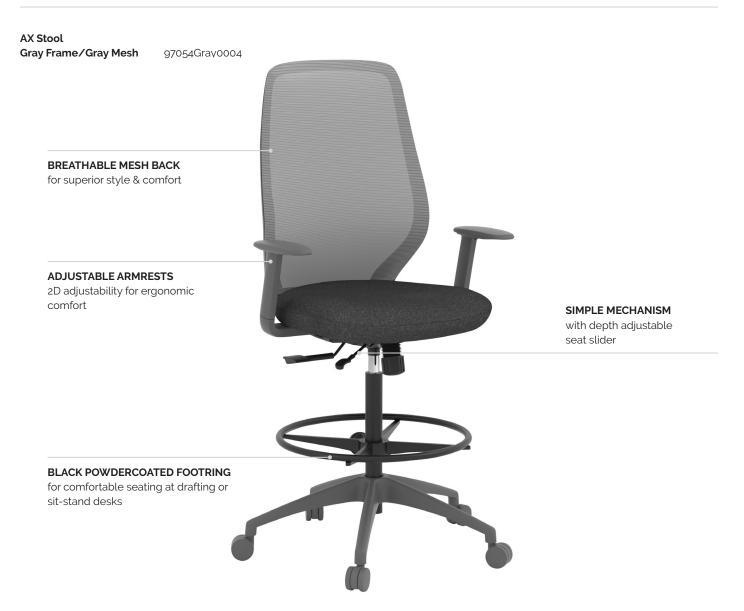

#### **Key Features & Benefits.**

#### Features.

- Breathable mesh back
- · Simple mechanism with depth adjustable seat slider
- Molded seat foam
- Gray nylon 5 star base with nylon PU castors
- 2D adjustable armrests