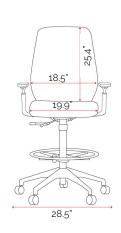

## Specifications.

|             | (inches)               | (mm)                 |
|-------------|------------------------|----------------------|
| Overall     | 28.5w/27.6d/47.1-54.4h | 725w/700d/1196-1382h |
| Back        | 18.5w/25.4h            | 470w/645h            |
| Seat        | 19.9w/17.7-19.9d       | 505w/450-505d        |
| Seat Height | 25.4-33h               | 645-838h             |
|             |                        |                      |