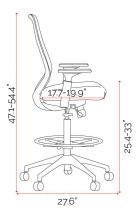

## Specifications.

|             | (inches)               | (mm)                 |
|-------------|------------------------|----------------------|
| Overall     | 28.5w/27.6d/47.1-54.4h | 725w/700d/1196-1382h |
| Back        | 18.5w/25.4h            | 470w/645h            |
| Seat        | 19.9w/17.7-19.9d       | 505w/450-505d        |
| Seat Height | 25.4-33h               | 645-838h             |
|             |                        |                      |