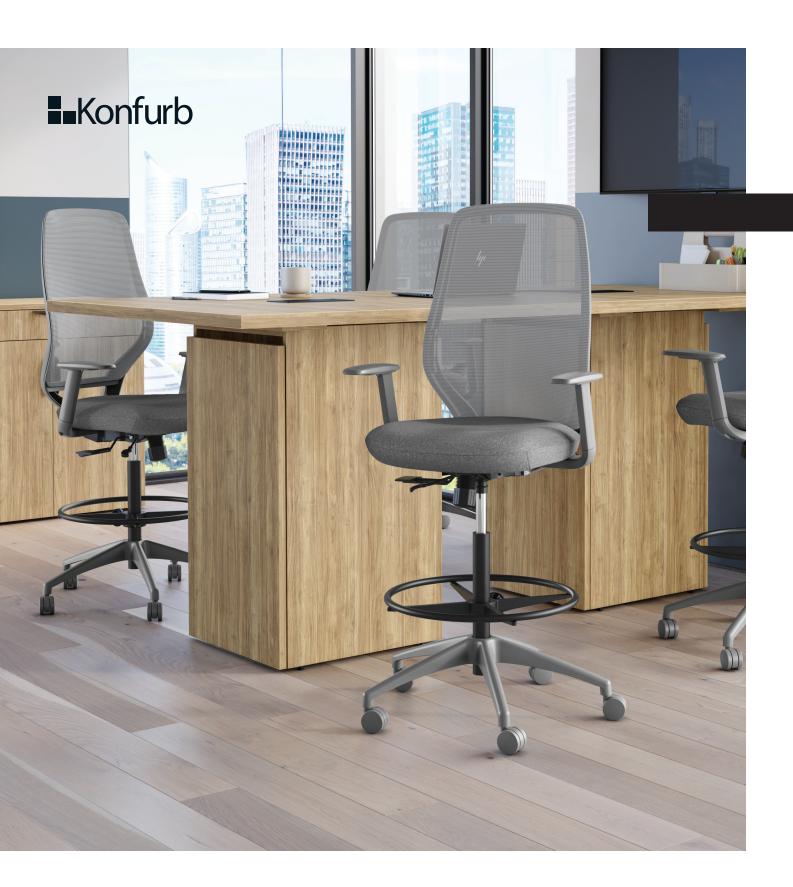

## Konfurb AX Stool

The Konfurb AX Stool combines sleek design with practical functionality. Experience extended height adjustments with the architectural gas lift and footring, ensuring comfortable sitting and perching at drafting tables, sit-stand desks or counters. Comfort is guaranteed with a breathable mesh back and a depth-adjustable seat slider. The gray color complements modern interiors, adding a touch of elegance. The Konfurb AX Stool is the ideal choice for enhancing well-being in any workplace or home office.